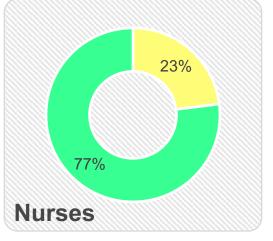

disposal

#### **April 8-12**

- ✓ 2019-20 room assignments
- Publish moving guide to staff
- Student Transfer application deadline



#### May 6-10

- Begin building modifications
- Academic/Library moves begin
- Media, Title I support staff placed







July 30 – Teachers return

#### July 31-August 2

Verification and adjustments

#### August 12 →

- ☐ Ongoing/Phase 2 projects
- Monitoring
- Lessons learned
- Adjustments as needed

August 12 Students return

#### **July 15-30**

- Walk-through school readiness checklists completed
- □ 26<sup>th</sup> secondary student schedules completed

#### August 5-9

- ☐ Team-building & professional learning
- □ School-based events
- Completion of any outstanding school-readiness projects





## 2019-20 Staffing (as of 5/9/2019)





















## **Facilities (as of 5/9/2019)**



#### **Trade-Up Rooms Identified**









### Repurposing (as of 5/9/2019)



## www.okcps.org/PathwayProject

PATHWAY

TO

GREATNESS