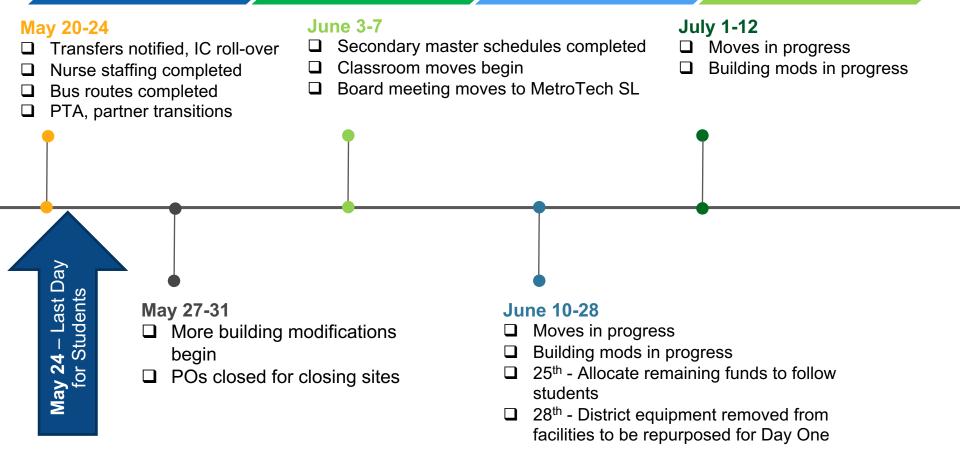

#### May 13-17

Outdated records disposal

#### May 6-10

- Begin building modifications
- Academic/Library moves begin
- Media, Title I support staff placed

July 30 – Teachers return

#### **July 15-30**

- Walk-through school readiness checklists completed
- □ 26<sup>th</sup> secondary student schedules completed